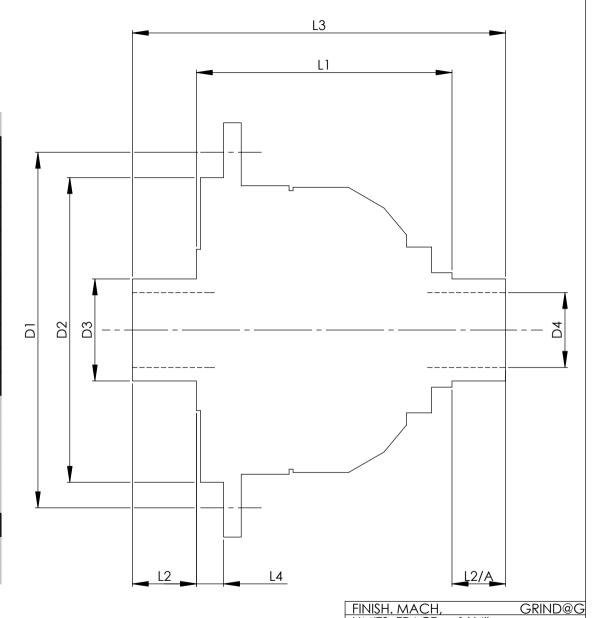

|                        |      | INCH        | MM       |
|------------------------|------|-------------|----------|
| CROWN WHEEL BOLT PCD   | D1   | 5.5118      | 140      |
| No. OF BOLTS           |      | 10          | 10       |
| THREAD / THRO' HOLE    |      | M10x1.5     | M10x1.5  |
| CROWN WHEEL SPIGOT DIA | D2   | 4.5678      | 116      |
| BEARING DIA            | D3   | 1.6268      | 41.3     |
| BEARING DISTANCE       | L1   | 3.655       | 92.8     |
| SPIGOT LENGTH          | L2   | 0.740       | 18.8     |
|                        | L2/A | 0.745       | 18.9     |
| OVERALL LENGTH         | L3   | 5.140       | 130.6    |
| BEARING/CROWN WHEEL    | L4   | 0.045       | 1.1      |
| BORE                   | D4   | 1.001       | 25.4     |
|                        |      |             |          |
|                        |      |             |          |
| DRIVE SHAFT SPLINE:-   |      |             |          |
| No. OF TEETH           |      | 34          |          |
| PITCH                  |      | 32/64 DP    |          |
| TYPE                   |      | FILLET ROOT | SIDE FIT |
| PRESSURE ANGLE         |      | 30 DEG      |          |
|                        |      |             |          |