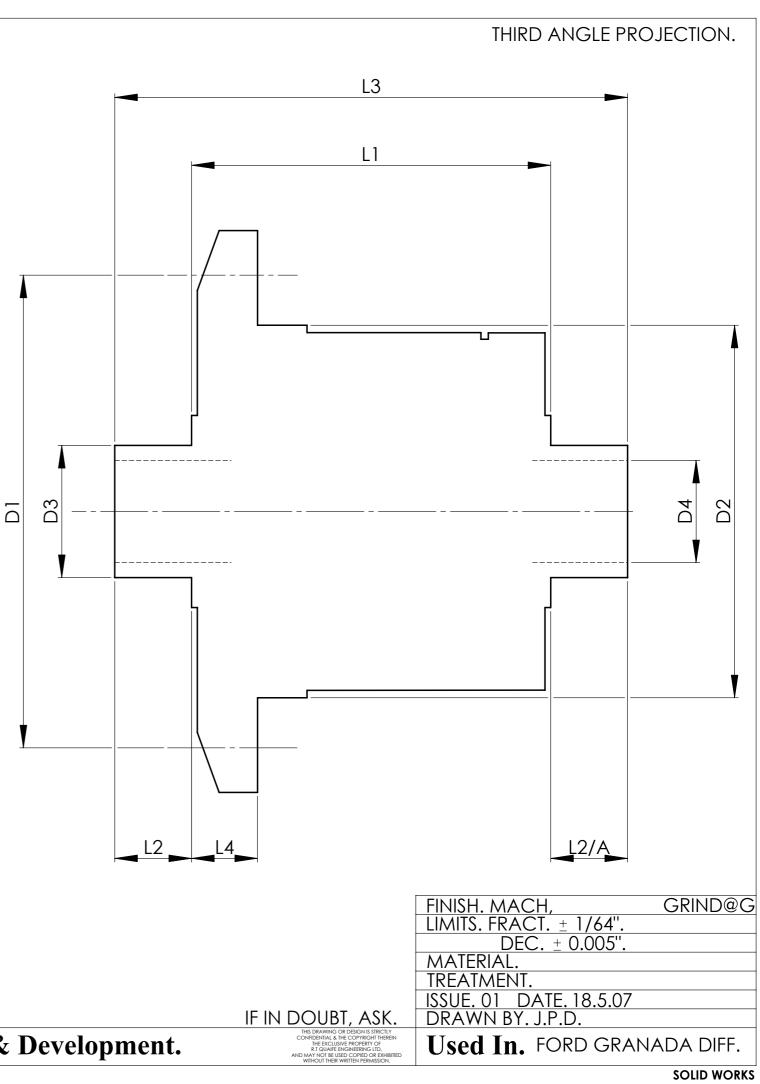

## Drg No. QDF48Z

## REMOVE ALL BURRS AND SHARP EDGES.

|                        |      | INCH                 | MM    |
|------------------------|------|----------------------|-------|
| CROWN WHEEL BOLT PCD   | D1   | 5.750                | 146.1 |
| No. OF BOLTS           |      | 8                    | 8     |
| THREAD / THRO' HOLE    |      | 0.492                | 12.5  |
| CROWN WHEEL SPIGOT DIA | D2   | 4.626                | 117.5 |
| BEARING DIA            | D3   | 1.627                | 41.3  |
| BEARING DISTANCE       | L1   | 5.945                | 151.0 |
| SPIGOT LENGTH          | L2   | 0.830                | 21.1  |
|                        | L2/A | 0.835                | 21.2  |
| OVERALL LENGTH         | L3   | 7.610                | 193.3 |
| BEARING/CROWN WHEEL    | L4   | 1.120                | 28.4  |
| BORE                   | D4   | 1.181                | 30.0  |
|                        |      |                      |       |
| DRIVE SHAFT SPLINE:-   |      |                      |       |
| No. OF TEETH           |      | 26                   |       |
| PITCH                  |      | 24/48 D.P.           |       |
| TYPE                   |      | FILLET ROOT SIDE FIT |       |
| PRESSURE ANGLE         |      | 45°                  |       |

SCALE 1:1 U.O.S. SHEET 1 OF 1

Drg. No. QDF48Z

Quaife Design & Development.

A3(4)border