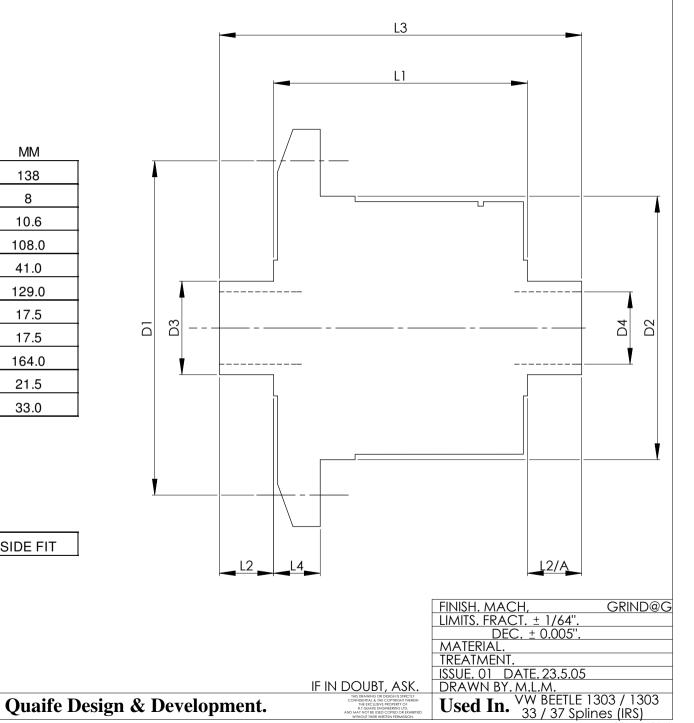

## Drg No. QDF4R

## THIRD ANGLE PROJECTION.

| CROWN WHEEL BOLT PCD   |
|------------------------|
| No. OF BOLTS           |
| THREAD / THRO' HOLE    |
| CROWN WHEEL SPIGOT DIA |
| BEARING DIA            |
| BEARING DISTANCE       |
| SPIGOT LENGTH          |
|                        |

| OVERALL LENGTH      |
|---------------------|
| BEARING/CROWN WHEEL |
| BORE                |

|      | INCH   | MM    |
|------|--------|-------|
| D1   | 5.433  | 138   |
|      | 8      | 8     |
|      | 0.417  | 10.6  |
| D2   | 4.2533 | 108.0 |
| D3   | 1.615  | 41.0  |
| L1   | 5.078  | 129.0 |
| L2   | 0.690  | 17.5  |
| L2/A | 0.690  | 17.5  |
| L3   | 6.458  | 164.0 |
| L4   | 0.846  | 21.5  |
| D4   | 1.2998 | 33.0  |

| DRIVE SHAFT SPLINE:- |  |
|----------------------|--|
| No. OF TEETH         |  |
| PITCH                |  |
| TYPE                 |  |

| 33 & 37     |          |
|-------------|----------|
| 32/64 DP    |          |
| FILLET ROOT | SIDE FIT |
| 45 DEG      |          |

TITLE R.W.D. DIFF DATA SHEET.

PRESSURE ANGLE

 SCALE 1:1 U.O.S.
 SHEET 1 OF 1

 Drg. No.
 QDF4R

A3(4)border