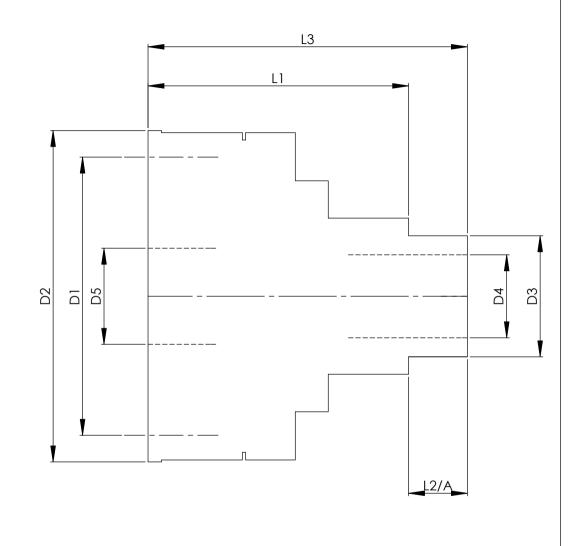

|                        |      | INCH        | MM       |
|------------------------|------|-------------|----------|
| CROWN WHEEL BOLT PCD   | D1   | 4.0958      | 104      |
| No. OF BOLTS           |      | 10          | 10       |
| THREAD / THRO' HOLE    |      | M12x1.25    | M12x1.25 |
| CROWN WHEEL SPIGOT DIA | D2   | 4.880       | 124.0    |
| BEARING DIA            | D3   | 1.7833      | 45.3     |
| BEARING DISTANCE       | L1   | 3.841       | 97.6     |
| SPIGOT LENGTH          | L2   | 0           | 0        |
|                        | L2/A | 0.865       | 22.0     |
| OVERALL LENGTH         | L3   | 4.706       | 119.5    |
| BEARING/CROWN WHEEL    | L4   | 0           | 0        |
| BORE                   | D4   | 1.222       | 31.0     |
|                        | D5   | 1.572       | 40.0     |
|                        |      |             |          |
|                        |      |             |          |
| DRIVE SHAFT SPLINE:-   |      |             |          |
| No. OF TEETH           |      | 27          |          |
| PITCH                  |      | 24/48 DP    |          |
| TYPE                   |      | FILLET ROOT | SIDE FIT |
| PRESSURE ANGLE         |      | 45 DEG      |          |
|                        |      |             |          |