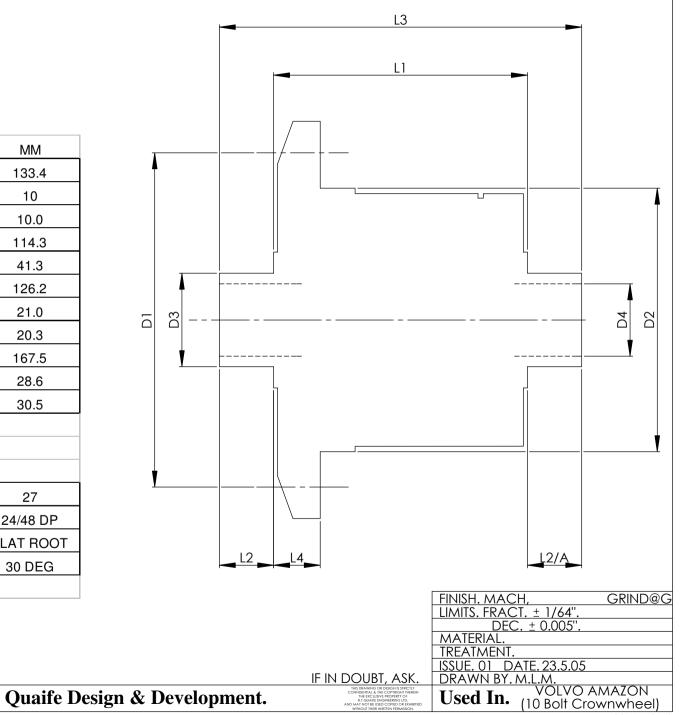

## THIRD ANGLE PROJECTION.

|                        |      | INCH     | MM        |
|------------------------|------|----------|-----------|
| CROWN WHEEL BOLT PCD   | D1   | 5.250    | 133.4     |
| No. OF BOLTS           |      | 10       | 10        |
| THREAD / THRO' HOLE    |      | 0.397    | 10.0      |
| CROWN WHEEL SPIGOT DIA | D2   | 4.499    | 114.3     |
| BEARING DIA            | D3   | 1.6258   | 41.3      |
| BEARING DISTANCE       | L1   | 4.970    | 126.2     |
| SPIGOT LENGTH          | L2   | 0.825    | 21.0      |
|                        | L2/A | 0.800    | 20.3      |
| OVERALL LENGTH         | L3   | 6.595    | 167.5     |
| BEARING/CROWN WHEEL    | L4   | 1.125    | 28.6      |
| BORE                   | D4   | 1.201    | 30.5      |
|                        |      |          |           |
| DRIVE SHAFT SPLINE:-   |      |          |           |
| No. OF TEETH           |      | 10       | 27        |
| PITCH                  |      | STRAIGHT | 24/48 DP  |
| ТҮРЕ                   |      |          | FLAT ROOT |
| PRESSURE ANGLE         |      |          | 30 DEG    |
|                        |      |          |           |