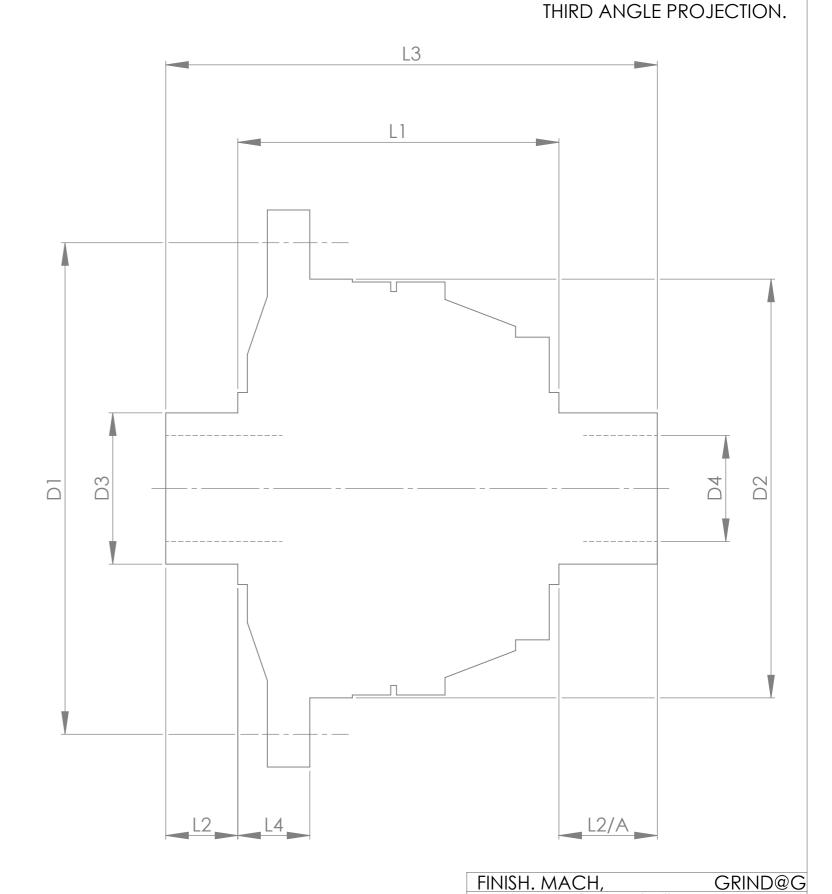

REMOVE ALL BURRS AND SHARP EDGES. Drg No. QDH7E **CROWN WHEEL BOLT PCD** No. OF BOLTS THREAD / THRO' HOLE **CROWN WHEEL SPIGOT DIA BEARING DIA BEARING DISTANCE** SPIGOT LENGTH **OVERALL LENGTH BEARING/CROWN WHEEL BORE** DRIVE SHAFT SPLINE:-No. OF TEETH **PITCH TYPE** 

|      | INCH     | MM       |
|------|----------|----------|
| D1   | 5.512    | 140.0    |
|      | 12       | 12       |
|      | M10x1.25 | M10x1.25 |
| D2   | 4.568    | 116.0    |
| D3   | 1.773    | 45.0     |
| L1   | 3.626    | 92.1     |
| L2   | 0.787    | 20.0     |
| L2/A | 0.789    | 20.0     |
| L3   | 5.202    | 132.1    |
| L4   | 1.285    | 32.6     |
| D4   | 1.102    | 28.0     |

PRESSURE ANGLE

25 24/48 D.P. FILLET ROOT SIDE FIT 45°

TITLE F.W.D. DIFF DATA SHEET.

SCALE 1:1 U.O.S. SHEET 1 OF 1

Drg. No. QDH7E

Quaife Design & Development.

IF IN DOUBT, ASK.

LIMITS. FRACT. ± 1/64". DEC. ± 0.005". MATERIAL. TREATMENT. ISSUE. 01 DATE. 12.12.12 DRAWN BY. J.P.D.